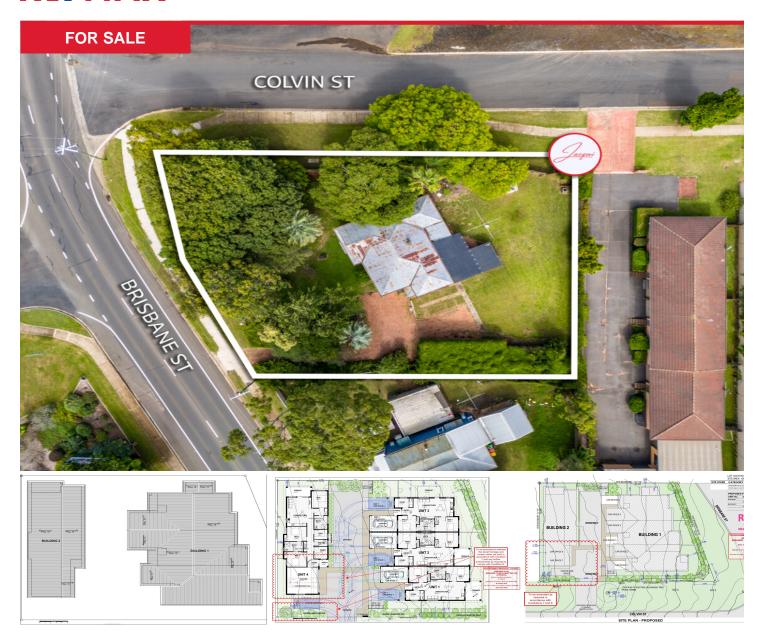

#### **QUICK GLANCE:**

- Development Ready Site
- 4 Unit DA in-place
- Corner Allotment of 1,543 Sq Mtrs
- 350m to Shopping Centre with Woolworths

IN GROWING DRAYTON just 350 Metres to Woolworths at Drayton Central Shopping Centre, HARSHA KUMARASINGHE invites Developers to discover this CORNER ALLOTMENT Development Site with D.A. in-place to build 4 Units.

#### **QUICK GLANCE:**

- 1,543 Sq Mtr site
- Set on a value-adding CORNER ALLOTMENT ::: crn. Colvin Street
- D.A. in-place to BUILD 4 UNITS

::: Units 1,2,3:

::::: Each 2 Bedrooms, STUDY Area, 1 x 2-Way Bathroom, 1 Internal Garage ::::: Approx 155 Sq Mtrs each

::: House-sized Unit 4:

::::: Wow FOUR Bedrooms including the Carer's Bedroom, Ensuite, Main Bathroom, Powder Area, DOUBLE Internal Garage ::::: 227.68 Sq Mtrs

- ::: 4 bonus Visitor Carparks ::: Ample Driveway Area
- These thoughtfully conceived floorplans are especially ideal for NDIS Developers
- Real Property Description: Lot 13 on Crown Plan D10150